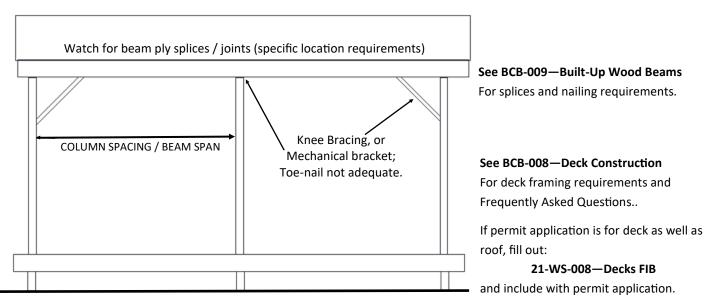

## **Covered Deck Roof**

21-WS-009

| <b>A:</b> 2x          | Rafters @             | O.C.        | Don't forget to include the Permit Application form and a Site Plan!                                                                                                                                                   |  |  |  |  |
|-----------------------|-----------------------|-------------|------------------------------------------------------------------------------------------------------------------------------------------------------------------------------------------------------------------------|--|--|--|--|
| Roofing:              |                       | <del></del> |                                                                                                                                                                                                                        |  |  |  |  |
| Strapping:            | @                     | o.c.        |                                                                                                                                                                                                                        |  |  |  |  |
| <b>B:</b> Roof Beam   | : ply 2x              | , or        | A                                                                                                                                                                                                                      |  |  |  |  |
| LVL / LSL Beam        | :                     |             | NOTE: Ungraded rough lumber not permitted without engineer stamp, or                                                                                                                                                   |  |  |  |  |
| C: Columns:_          |                       |             | lumber grader on-site review.                                                                                                                                                                                          |  |  |  |  |
| (i.e. 6x6 post, 3     | 3-ply 2x6, rough sawn | timber)     | C                                                                                                                                                                                                                      |  |  |  |  |
| Spacing / Beam        | n Span:               |             | NOTE: Never use deck screws for any                                                                                                                                                                                    |  |  |  |  |
| <b>D:</b> 2x          | joists @              | o.c.        | hanger or structural bracing connections.                                                                                                                                                                              |  |  |  |  |
| Span:                 |                       |             |                                                                                                                                                                                                                        |  |  |  |  |
| E: Deck Beam          | : ply 2x              |             | JOIST SPAN                                                                                                                                                                                                             |  |  |  |  |
| F: Deck footing       | gs / deck blocks:     |             | <b>G</b> NOTE - Piles required when:                                                                                                                                                                                   |  |  |  |  |
| <b>G:</b> Piles (wher | e applicable):        |             | <ul> <li>Roof connected to building with crawlspace or basement, or</li> <li>Deck is higher than 72" to joists.</li> </ul> Surface pad / block ok when connected to buildings with surface foundations (incl campers). |  |  |  |  |